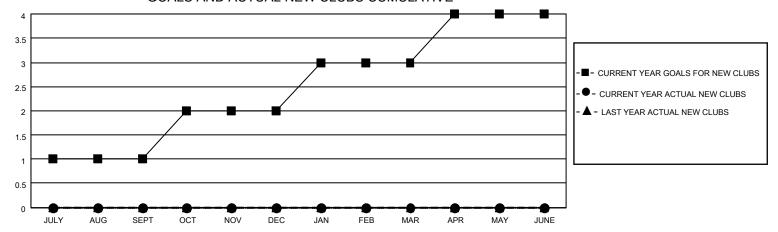

## MONTHLY MEMBERSHIP PROGRESS REPORT

LOCATION IOWA District 9 NE Results as of: 9/30/2021

| Clubs                 |               |           |               | Members               |                        |                         |                                                    |
|-----------------------|---------------|-----------|---------------|-----------------------|------------------------|-------------------------|----------------------------------------------------|
| RESULTS FOR 2021-2022 |               |           |               | RESULTS FOR 2021-2022 |                        |                         |                                                    |
| QUARTER               | NEW CLUB GOAL | NEW CLUBS | DROPPED CLUBS | QUARTER MEMB          | BER GROWTH NET<br>GOAL | MEMBER GROWTH<br>ACTUAL | DROPPED<br>MEMBERS ACTUAL<br>(including transfers) |
| JULY/AUG/SEPT         | 1             | 0         | 3             | JULY/AUG/SEPT         | 20                     | 37                      | 42                                                 |
| OCT/NOV/DEC           | 1             | 0         | 0             | OCT/NOV/DEC           | 30                     | 0                       | 0                                                  |
| JAN/FEB/MAR           | 1             | 0         | 0             | JAN/FEB/MAR           | 20                     | 0                       | 0                                                  |
| APR/MAY/JUNE          | 1             | 0         | 0             | APR/MAY/JUNE          | 40                     | 0                       | 0                                                  |

## GOALS AND ACTUAL NEW CLUBS CUMULATIVE