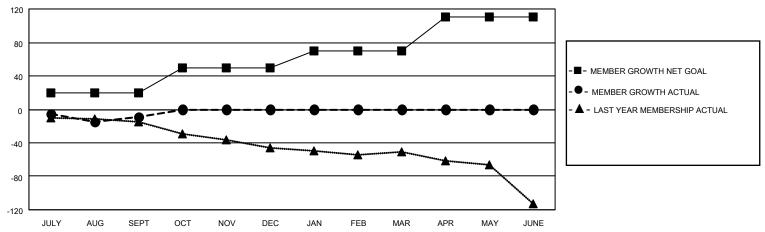

## MONTHLY MEMBERSHIP PROGRESS REPORT

LOCATION IOWA District 9 NE Results as of: 9/30/2021

| Clubs                 |               |           |               | Members               |                        |                         |                                                    |
|-----------------------|---------------|-----------|---------------|-----------------------|------------------------|-------------------------|----------------------------------------------------|
| RESULTS FOR 2021-2022 |               |           |               | RESULTS FOR 2021-2022 |                        |                         |                                                    |
| QUARTER               | NEW CLUB GOAL | NEW CLUBS | DROPPED CLUBS | QUARTER MEMB          | BER GROWTH NET<br>GOAL | MEMBER GROWTH<br>ACTUAL | DROPPED<br>MEMBERS ACTUAL<br>(including transfers) |
| JULY/AUG/SEPT         | 1             | 0         | 3             | JULY/AUG/SEPT         | 20                     | 37                      | 42                                                 |
| OCT/NOV/DEC           | 1             | 0         | 0             | OCT/NOV/DEC           | 30                     | 0                       | 0                                                  |
| JAN/FEB/MAR           | 1             | 0         | 0             | JAN/FEB/MAR           | 20                     | 0                       | 0                                                  |
| APR/MAY/JUNE          | 1             | 0         | 0             | APR/MAY/JUNE          | 40                     | 0                       | 0                                                  |

## GOALS AND ACTUAL MEMBERS CUMULATIVE

| DROPPED CLUBS: 3 |    | 15 CLUBS OF 45 ADDED 1 OR<br>MORE NEW MEMBERS | GENDER DISTRIBUTION                |              |  |
|------------------|----|-----------------------------------------------|------------------------------------|--------------|--|
|                  |    | MORE NEW MEMBERS                              | MALE                               | 945 (77.21%) |  |
|                  |    |                                               | FEMALE                             | 279 (22.79%) |  |
| DROPPED MEMBERS  |    |                                               | NON BINARY                         | 0 (0.00%)    |  |
|                  |    |                                               | PREFER NOT TO ANSWER               | 0 (0.00%)    |  |
| DECEASED         | 7  |                                               |                                    |              |  |
| CLUB CANCELLED   | 0  | CLICK HERE FOR CUMULATIVE                     | TOTAL FAMILY UNIT MEMBERS          | 155          |  |
| OTHER            | 35 | MEMBERSHIP DATA                               |                                    |              |  |
| TOTAL            | 42 |                                               | FAMILY MEMBERS PAYING HALF DUES 78 |              |  |
|                  |    |                                               |                                    |              |  |